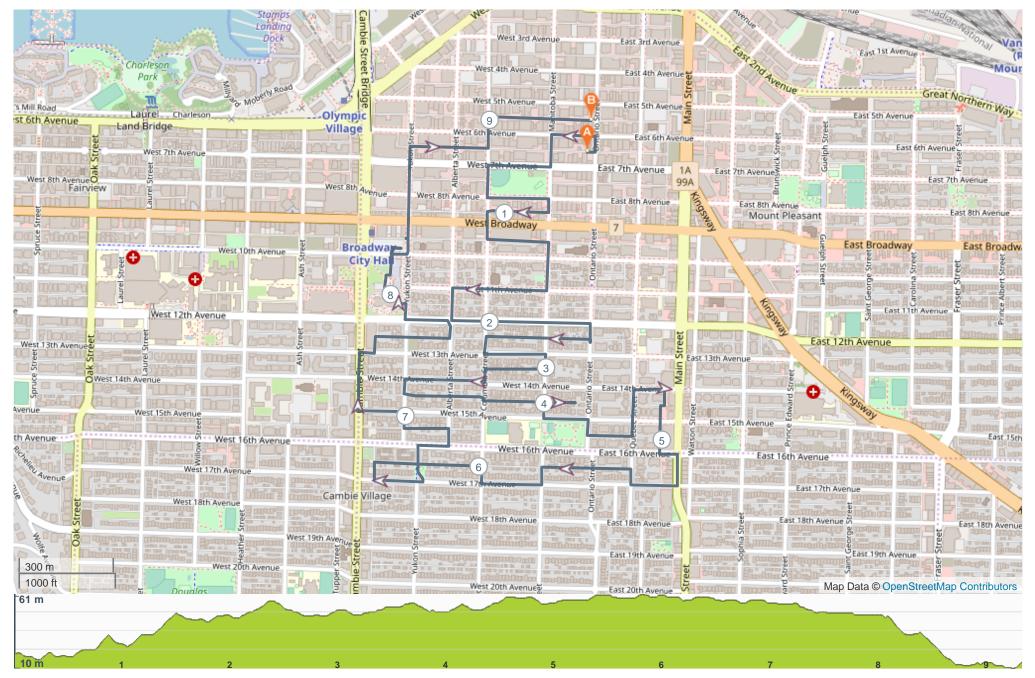

9.333 km

90 m

94 m

Mixed A

**↑** 35.0% | **↓** 41.8% | **→** 23.3%

LAT: 49.265130, LNG: -123.105157

## **ROUTE DIRECTIONS**

| No | Km    | Turn         | Directions                            |
|----|-------|--------------|---------------------------------------|
| 1  | 0.000 |              | Start on                              |
| 2  | 0.025 | <del>(</del> | Turn left onto Ontario Street         |
| 3  | 0.074 | +            | Turn left onto West 6th Avenue        |
| 4  | 0.215 | +            | Turn left onto Manitoba Street        |
| 5  | 0.316 | <b>&gt;</b>  | Turn right onto West 7th Avenue       |
| 6  | 0.512 | <b>+</b>     | Turn left onto Columbia Street        |
| 7  | 0.613 | <b>+</b>     | Turn left onto West 8th Avenue        |
| 8  | 0.810 | <b>&gt;</b>  | Turn right onto Manitoba Street       |
| 9  | 0.855 | <b>&gt;</b>  | Turn right                            |
| 10 | 1.048 | <b>+</b>     | Turn left onto Columbia Street        |
| 11 | 1.094 | <b>+</b>     | Turn left                             |
| 12 | 1.096 | <del>(</del> | Turn left onto Columbia Street        |
| 13 | 1.137 | <del>(</del> | Turn left                             |
| 14 | 1.329 | <b>&gt;</b>  | Turn right onto Manitoba Street       |
| 15 | 1.481 | <b>&gt;</b>  | Turn right onto West 11th Avenue      |
| 16 | 1.779 | <del>(</del> | Turn left onto Alberta Street         |
| 17 | 1.882 | <del>(</del> | Turn left onto West 12th Avenue       |
| 18 | 2.321 | <b>&gt;</b>  | Turn right onto Ontario Street        |
| 19 | 2.386 | +            | Turn left                             |
| 20 | 2.716 | ÷            | Turn left onto Columbia Street        |
| 21 | 2.771 | Ľ            | Turn sharp left onto West 13th Avenue |
| 22 | 2.963 | <b>&gt;</b>  | Turn right onto Manitoba Street       |
| 23 | 3.014 | <b>&gt;</b>  | Turn right                            |
| 24 | 3.204 | <del>(</del> | Turn left onto Columbia Street        |

| No | Km    | Turn        | Directions                             |
|----|-------|-------------|----------------------------------------|
| 25 | 3.249 | Ч           | Turn sharp right onto West 14th Avenue |
| 26 | 3.501 | +           | Turn left onto Yukon Street            |
| 27 | 3.552 | +           | Turn left                              |
| 28 | 3.802 | <b>&gt;</b> | Turn right onto Columbia Street        |
| 29 | 3.813 | +           | Turn left                              |
| 30 | 4.199 | +           | Turn left onto Manitoba Street         |
| 31 | 4.249 | +           | Turn left onto West 15th Avenue        |
| 32 | 4.389 | <b>&gt;</b> | Turn right onto Ontario Street         |
| 33 | 4.439 | ÷           | Turn left                              |
| 34 | 4.580 | Ч           | Turn sharp right onto Quebec Street    |
| 35 | 4.733 | <b>&gt;</b> | Turn right onto East 14th Avenue       |
| 36 | 4.833 | <b>&gt;</b> | Turn right                             |
| 37 | 4.897 | +           | Turn left                              |
| 38 | 5.049 | +           | Turn left onto East 16th Avenue        |
| 39 | 5.106 | <b>&gt;</b> | Turn right onto Main Street            |
| 40 | 5.207 | +           | Turn left onto East 17th Avenue        |
| 41 | 5.258 | <b>&gt;</b> | Turn right                             |
| 42 | 5.260 | <b>&gt;</b> | Turn right onto East 17th Avenue       |
| 43 | 5.355 | <b>&gt;</b> | Turn right onto Quebec Street          |
| 44 | 5.404 | +           | Turn left                              |
| 45 | 5.686 | ÷           | Turn left onto Manitoba Street         |
| 46 | 5.741 | <b>&gt;</b> | Turn right onto West 17th Avenue       |
| 47 | 5.930 | <b>&gt;</b> | Turn right onto Columbia Street        |
| 48 | 5.986 | ÷           | Turn left                              |
| 49 | 6.189 | Ľ           | Turn sharp left                        |

| No | Km    | Turn        | Directions                       |
|----|-------|-------------|----------------------------------|
| 50 | 6.253 | <b>&gt;</b> | Turn right onto West 17th Avenue |
| 51 | 6.409 | <b>&gt;</b> | Turn right                       |
| 52 | 6.463 | <b>&gt;</b> | Turn right                       |
| 53 | 6.601 | +           | Turn left onto Yukon Street      |
| 54 | 6.660 | <b>&gt;</b> | Turn right onto West 16th Avenue |
| 55 | 6.756 | +           | Turn left onto Alberta Street    |
| 56 | 6.813 | <b>&gt;</b> | Turn right                       |
| 57 | 6.957 | <b>&gt;</b> | Turn right onto Yukon Street     |
| 58 | 7.009 | +           | Turn left onto West 15th Avenue  |
| 59 | 7.152 | <b>&gt;</b> | Turn right onto Cambie Street    |
| 60 | 7.256 | <b>&gt;</b> | Turn right onto West 14th Avenue |
| 61 | 7.266 | <b>&gt;</b> | Turn right onto Cambie Street    |
| 62 | 7.346 | <b>&gt;</b> | Turn right onto West 13th Avenue |
| 63 | 7.392 | +           | Turn left                        |
| 64 | 7.681 | +           | Turn left onto Alberta Street    |
| 65 | 7.722 | +           | Keep left onto Alberta Street    |
| 66 | 7.740 | +           | Turn left onto West 12th Avenue  |
| 67 | 7.872 | <b>&gt;</b> | Turn right onto Yukon Street     |
| 68 | 7.922 | <b>&gt;</b> | Turn right                       |
| 69 | 7.945 | <b>&gt;</b> | Turn right                       |
| 70 | 8.014 | <b>&gt;</b> | Turn right                       |
| 71 | 8.025 | <b>&gt;</b> | Turn right                       |
| 72 | 8.035 | <b>&gt;</b> | Turn right                       |
| 73 | 8.039 | +           | Turn left                        |
| 74 | 8.074 | <b>→</b>    | Turn right                       |

| No | Km    | Turn     | Directions                      |
|----|-------|----------|---------------------------------|
| 75 | 8.087 | +        | Turn left                       |
| 76 | 8.173 | <b>→</b> | Turn right                      |
| 77 | 8.234 | +        | Turn left                       |
| 78 | 8.255 | ÷        | Turn left onto West 10th Avenue |
| 79 | 8.305 | ÷        | Turn left onto Yukon Street     |
| 80 | 8.356 | ÷        | Turn left                       |
| 81 | 8.366 | ÷        | Turn left onto Yukon Street     |
| 82 | 8.654 | ÷        | Turn left                       |
| 83 | 8.799 | +        | Turn left onto Alberta Street   |
| 84 | 8.804 | ÷        | Turn left                       |
| 85 | 8.907 | ÷        | Turn left onto Columbia Street  |
| 86 | 9.009 | ÷        | Turn left                       |
| 87 | 9.333 |          |                                 |